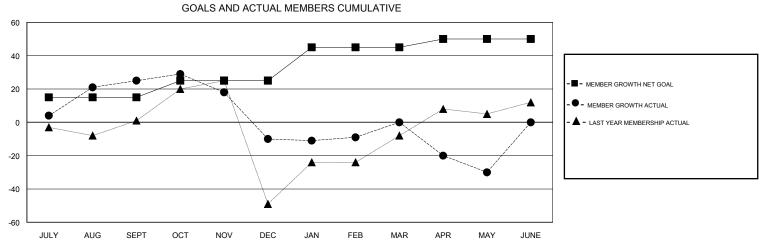

## TERESA MANN **LOCATION THAILAND GMT CA** Clubs Members RESULTS FOR 2017-2018 RESULTS FOR 2017-2018 NEW CLUB GOAL NEW CLUBS DROPPED CLUBS MEMBER GROWTH NET MEMBER GROWTH DROPPED QUARTER QUARTER GOAL ACTUAL MEMBERS ACTUAL (including transfers) 0 0 15 32 6 JULY/AUG/SEPT JULY/AUG/SEPT 0 10 8 42 OCT/NOV/DEC OCT/NOV/DEC 0 0 0 20 35 21 JAN/FEB/MAR JAN/FEB/MAR 0 0 0 5 26 APR/MAY/JUNE 55 APR/MAY/JUNE